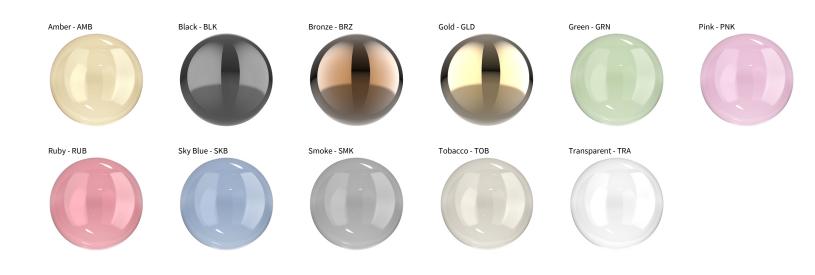

## **ZOE** SUSPENSION

| PROJECT  |  |  |  |
|----------|--|--|--|
| TYPE     |  |  |  |
| NOTES    |  |  |  |
| QUANTITY |  |  |  |
| DATE     |  |  |  |

Digital: Not all screens are calibrated the same, and therefore, colors will appear differently between screens. Physical: When texture is involved, there will be variations in color, character and tone within a product series and between product families.